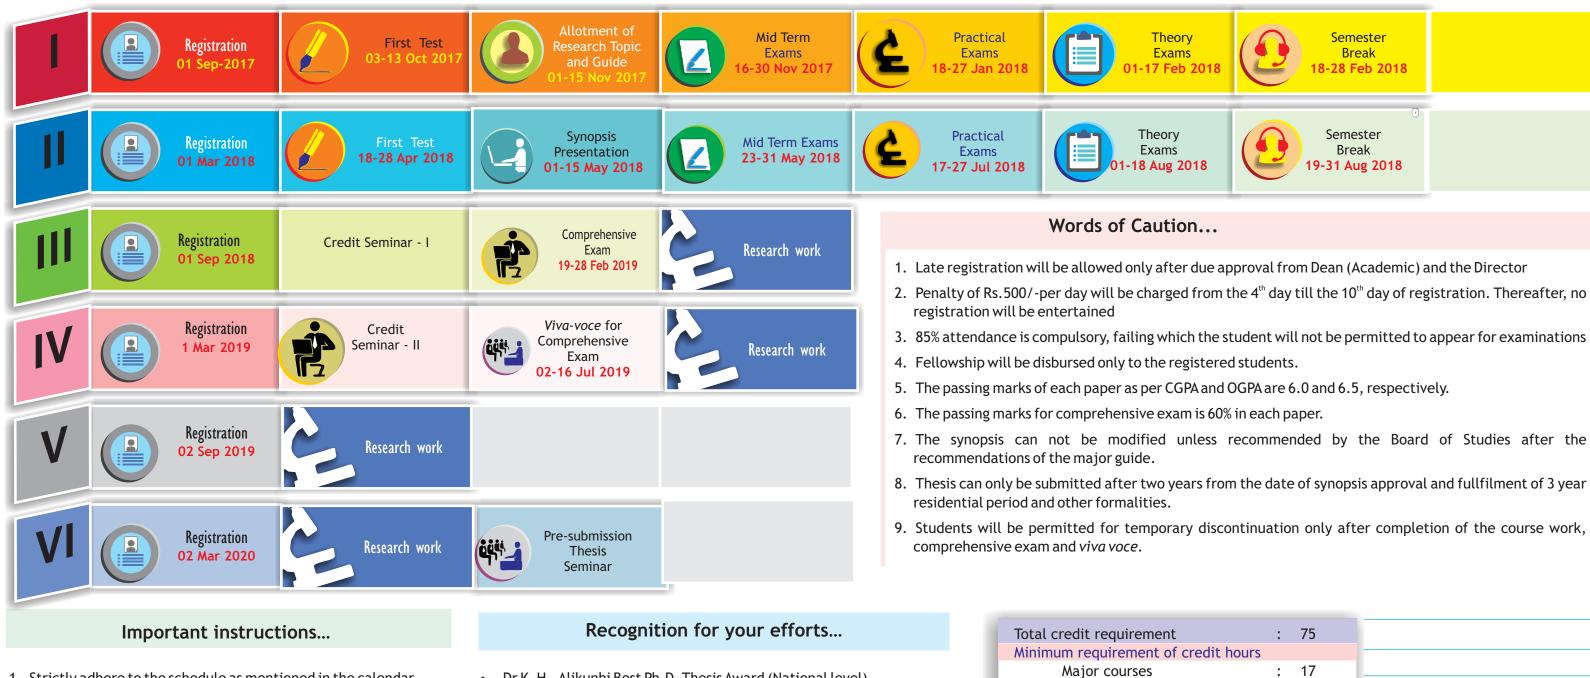

# Ph.D. 2017-20 Calendar of events

- 1. Strictly adhere to the schedule as mentioned in the calendar
- 2. Decide a broad title of research within 1-15 Nov., 2017 and choose II semester courses accordingly
- 3. Minor courses for second semester need to be selected in consultation with the Advisory Committee
- 4. The synopsis should be submitted on or before 30 May 2018.
- 5. Students who are away from the institute for field/research work may register on-line with fee receipt and progress report to academiccell@cife.edu.in

- Dr K. H. Alikunhi Best Ph.D. Thesis Award (National level)
- Hands-on-training in overseas laboratory to the overall topper (based on CGPA at the end of II Semester) under Tata Endowment Fund
- Dr C.V. Kulkarni Best Ph.D. Student Research Award (National Level)
- Dr C.V. Kulkarni International Travel Award (Institute Level)
- Prof. Ravindranath Krothapalli International Travel Award (Institute Level)
- Prof. Ravindranath Krothapalli Gold Medal for 1<sup>st</sup> Ranker Best Ph.D. Student of AEHM Division of CIFE

| credit requirement             | : | 75 |
|--------------------------------|---|----|
| um requirement of credit hours |   |    |
| Major courses                  | : | 17 |
| Minor courses                  | : | 06 |
| Supporting courses             | : | 05 |
| Credit Seminar                 | : | 02 |
| Thesis                         | : | 45 |
| Total                          | : | 75 |
|                                |   |    |
|                                |   |    |